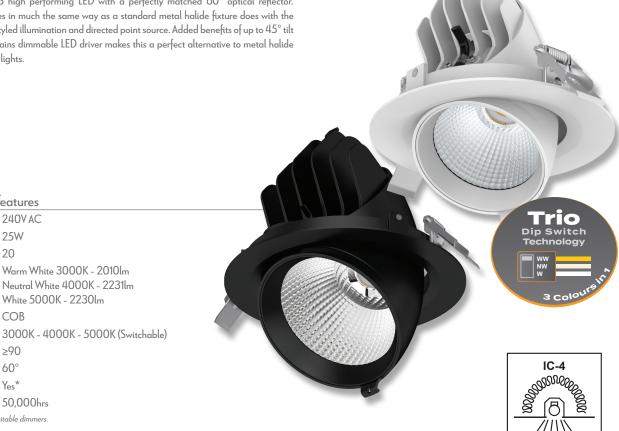

## Description

The SCOOP-25 is the second in the line-up of single point COB adjustable LED down lights. Features include satin white or black finished frame and glass diffuser. Light is provided from a single point COB high performing LED with a perfectly matched  $60^\circ$  optical reflector. The reflector behaves in much the same way as a standard metal halide fixture does with the favourable scallop styled illumination and directed point source. Added benefits of up to 45° tilt function and fully mains dimmable LED driver makes this a perfect alternative to metal halide and CFL style down lights.

Lifespan (hrs):

CCT:

CRI:

240V AC

Warm White 3000K - 2010lm

Neutral White 4000K - 2231lm White 5000K - 2230lm

25W

COB

≥90

60°

Yes\*

\* Fully dimmable with suitable dimmers.

50,000hrs

20

| Item No. | Variant |       | Colour |
|----------|---------|-------|--------|
|          | Wht     | Blk   | Colour |
| SCOOP-25 | 20472   | 20470 | TRIO   |
|          | DALI    |       |        |
|          | 20473   | 20471 | TRIO   |