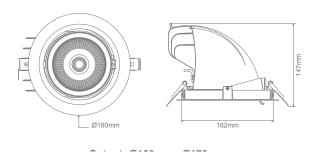

## Diagrams / Additional

**Specification Features** 

Input Voltage: Power (W):

IP rating (IP):

Lumens (lm):

LED type:

Beam angle (°):

Dimmable: